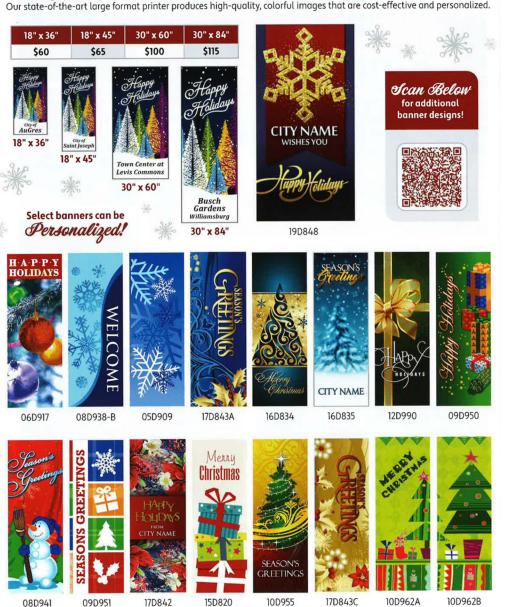

### Digital Print Stock Banners

Photographic images printed on both sides of 18 oz. white opaque vinyl in extreme detail and unlimited colors. Our state-of-the-art large format printer produces high-quality, colorful images that are cost-effective and personalized.

#### 7. Action Items Tracking Sheet

The following are recommended for addition to the Action Items tracking sheet at a high priority

- Bike Racks
- Benches
- Banner

The following items are recommended for addition to the action items list at a medium priority

- Wayfinding signage for town assets
- Christmas Lights
- Gathering Space