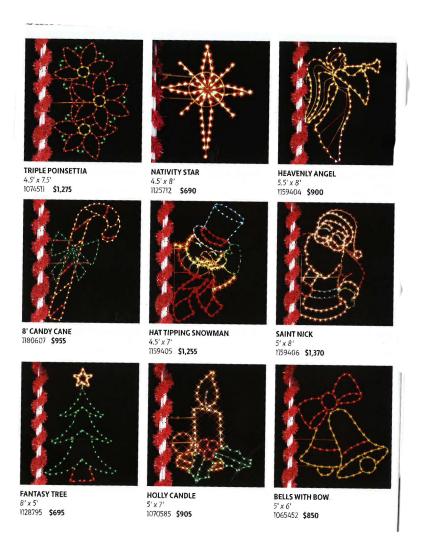

## Christmas light styles proposed for Tara

\$995 - \$1350

\$1350

B. \$995

| Item       | Action                             | Priority | Owner       | Assigned    | Status      | Accomplished | А                                                       |
|------------|------------------------------------|----------|-------------|-------------|-------------|--------------|---------------------------------------------------------|
| 1          | Seek additional applications for   | low      | All Members | 16-Oct-24   | On-going    |              | Applications available on our website or through Ec.Dev |
|            | members                            |          |             |             |             |              | Coordinator                                             |
| 2          | Bike Racks                         | high     | Jen         | Nov 13 2024 | -           |              | 2 custom bike racks ordered                             |
| 3          | Benches                            | high     | Jen         | Nov 13 2024 |             | dec 19 2024  | 4 green benches laser cut Tarry Awhile ordered          |
|            | Banners                            | high     | All Members | Nov 13 2024 |             |              |                                                         |
| 5          | Wayfinding signage for town assets | med      | All Members | Nov 13 2024 | not started |              |                                                         |
| $\epsilon$ | Christmas Lights                   | med      | All Members | Nov 13 2024 | not started |              |                                                         |
|            | Gathering space                    | med      | All Members | Nov 13 2024 | not started |              |                                                         |
|            |                                    |          |             |             |             |              |                                                         |
|            |                                    |          |             |             |             |              |                                                         |
|            |                                    |          |             |             |             |              |                                                         |
|            |                                    |          |             |             |             |              |                                                         |
|            |                                    |          |             |             |             |              |                                                         |
|            |                                    |          |             |             |             |              |                                                         |
|            |                                    |          |             |             |             |              |                                                         |
|            |                                    |          |             |             |             |              |                                                         |
|            |                                    |          |             |             |             |              |                                                         |
|            |                                    |          |             |             |             |              |                                                         |
|            |                                    |          |             |             |             |              |                                                         |
|            |                                    |          |             |             |             |              |                                                         |
|            |                                    |          |             |             |             |              |                                                         |
|            |                                    |          |             |             |             |              |                                                         |
|            |                                    |          |             |             |             |              |                                                         |
|            |                                    |          |             |             |             |              |                                                         |
|            |                                    |          |             |             |             |              |                                                         |
|            |                                    |          |             |             |             |              |                                                         |
|            |                                    |          |             |             |             |              |                                                         |
|            |                                    |          |             |             |             |              |                                                         |
|            |                                    |          |             |             |             |              |                                                         |
|            |                                    |          |             |             |             |              |                                                         |

- Wayfinding signage for town assets
- Christmas Lights
- Gathering Space